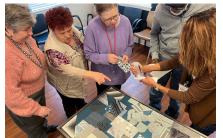

## Challenging Our Minds with Abstract Art

Working with abstract art is a part of the art therapy program offered at ElderHouse. Participants enjoyed a collaborative activity that fosters creativity without structure. Empowering with choices of bold colors, shapes, textures, and placement, abstract art stimulates the mind and enhances a sense of ownership in the decision-making process.

Thank you to Rings End in Norwalk for donating wallpaper books for our project. ElderHouse is always looking for creative materials to use in our art therapy program. If you have magazines at home that you wish to donate, we can certainly use them in for our next collage project.