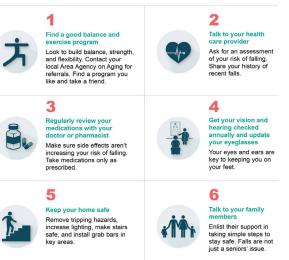

**Take Control of Your Health:** 6 Steps to Prevent a Fall

> As a part of a nationwide effort to raise Every **11 seconds**, an older adult is seen in an emergency awareness that falls are preventable, Elderdepartment for a fall-related injury. Many falls are preventable Stay safe with these tips! House encourages older adults to remain free of falls and independent. At our adult 2 day center, we offer exercise programs that 1 Talk to your health Find a good balance and assist with strength and balance. Floors are care pr Ask for an assessmer of your risk of falling. Share your history of recent falls. kept tidy and clear to prevent tripping haz-Look to build balance, strength, and flexibility. Contact your local Area Agency on Aging for referrals. Find a program you like and take a friend. ards. Handrails are available in main hallways and restrooms. Participants are under the supervision of our nurse and assisted 3 4 when needed by our health aides.